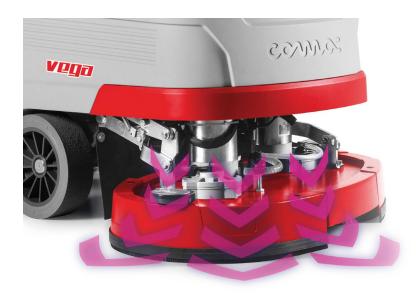

## The Comac system for monitoring the pressure on the brushes

Pressure Monitoring is the system for constant monitoring of the power dispensed by the motors on the brushes, and guarantees maximum effectiveness on any type of flooring, even when this is uneven.

This translates into a floor scrubber that is even easier to use, as it can adapt to the conditions of the floor and dirt, adjusting the weight exerted, protecting the motors and thus preventing the possibility of misuse.

## **BENEFITS**

- Constant monitoring of the power dispensed by the motors on the brushes
- Improved cleaning performance and maximum efficacy on all floors, including those that are uneven
- Simplified use of the floor scrubber
- Protects the motors, preventing the possibility of misuse