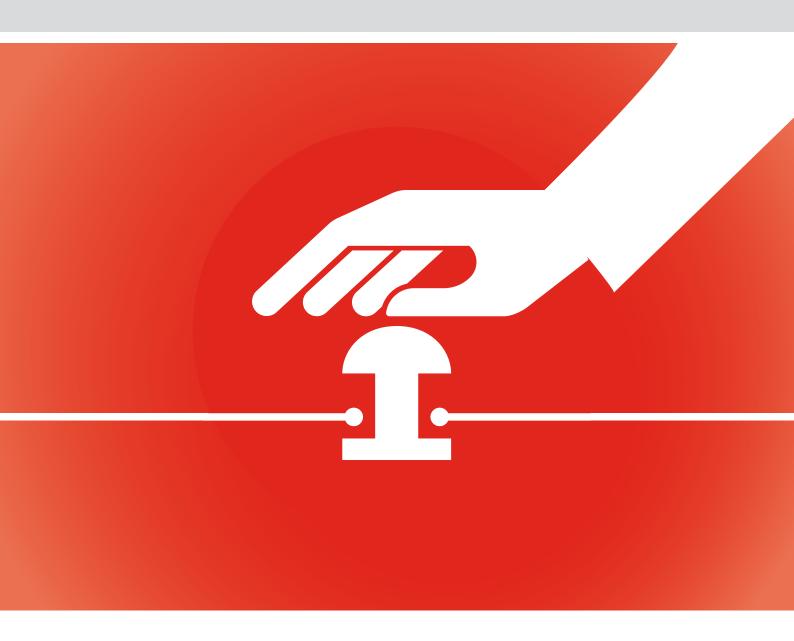

## **Emergency stop**

## Safety within easy reach

mergency stop is a control designed to be easily identifiable, clearly visible and above all rapidly accessible.

It is very easy to operate; on pressing the button, the machine stops all the functions. If the operator should find themselves in dangerous situations, activating this button halts all functions and the machine stops, automatically applying the safety brake.

Thanks to this control, Comac machines can work in complete safety even when the operator is not highly qualified.

## **BENEFITS**

- Safety for the operator
- The function is always available in all operational modes
- Easy operation and immediate stop