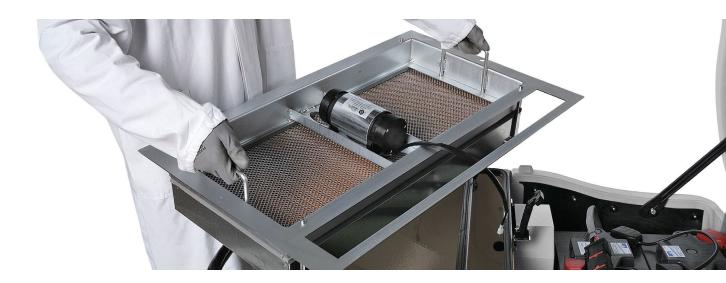

## Electric filter shaker

## The Comac system that makes cleaning the filter effective even when there is a large amount of dust present

Comac offers the option of equipping its products with an electric filter shaker.

Enabling a simple control is all it takes to activate a special motor that vibrates at high intensity and removes even the most stubborn dirt from the walls of the filter. The operator can thus work better and for longer without having to worry about removing the filter to clean it. Furthermore, the operator does not have to manually clean the filter, which can sometimes be difficult and tiring.

This function is available in different configurations on vacuum cleaners and sweepers.