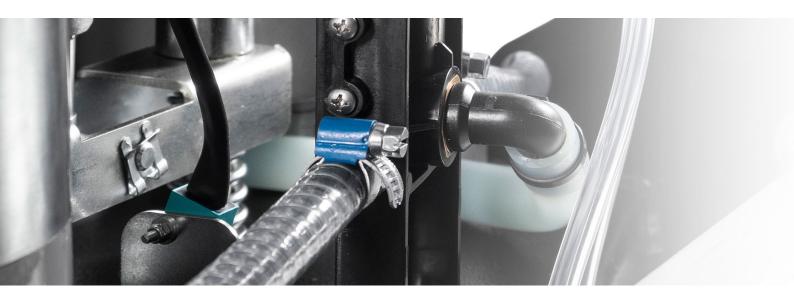

## Constant Solution Flow for the homogeneous and uniform distribution of the solution

Constant Solution Flow is the Comac technology that enables the **correct distribution of the solution on both brushes** of floor scrubbers with dual disc brush head.

By means of a **distributor with differentiated flow sections**, CSF ensures that the delivery of the solution is homogeneous and uniform across the entire working width, **thus improving cleaning efficiency** even at low flow rates.