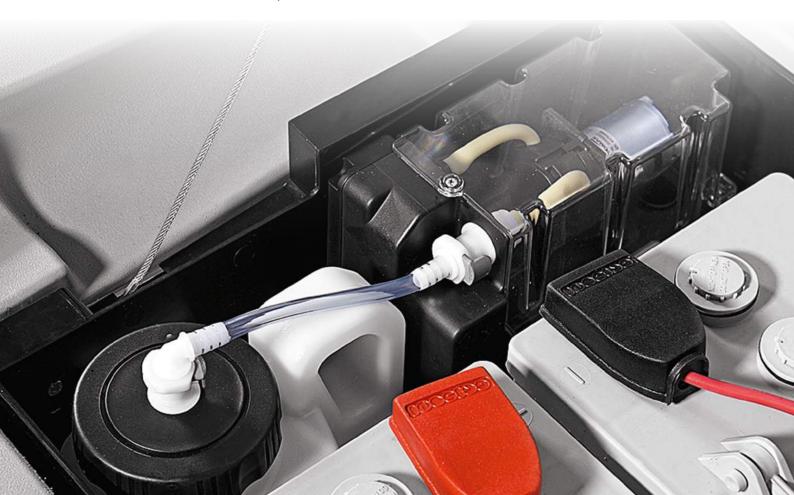

Comac CDS system has been completely redesigned making it even more reliable, in fact, thanks to the adoption of a peristaltic pump, it is possible to have optimal control of the chemical flow and, when necessary, facilitate the maintenance operations of the circuit.

Water and chemical get mixed up in the pipes before going down on the brushes, this ensures a constant blend of the solution.

Flexibility, adaptability, modularity, waste reduction, efficiency and safety are the main advantages of the CDS system.