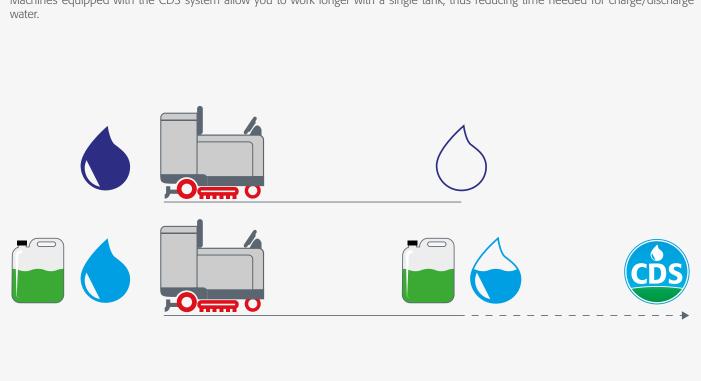

#### Efficiency

Machines equipped with the CDS system allow you to work longer with a single tank, thus reducing time needed for charge/discharge

THANKS TO THE ADOPTION OF A PERISTALTIC PUMP, IT IS POSSIBLE TO HAVE OPTIMAL CONTROL OF THE CHEMICAL FLOW AND, WHEN NECESSARY, FACILITATE THE MAINTENANCE OPERATIONS OF THE CIRCUIT.