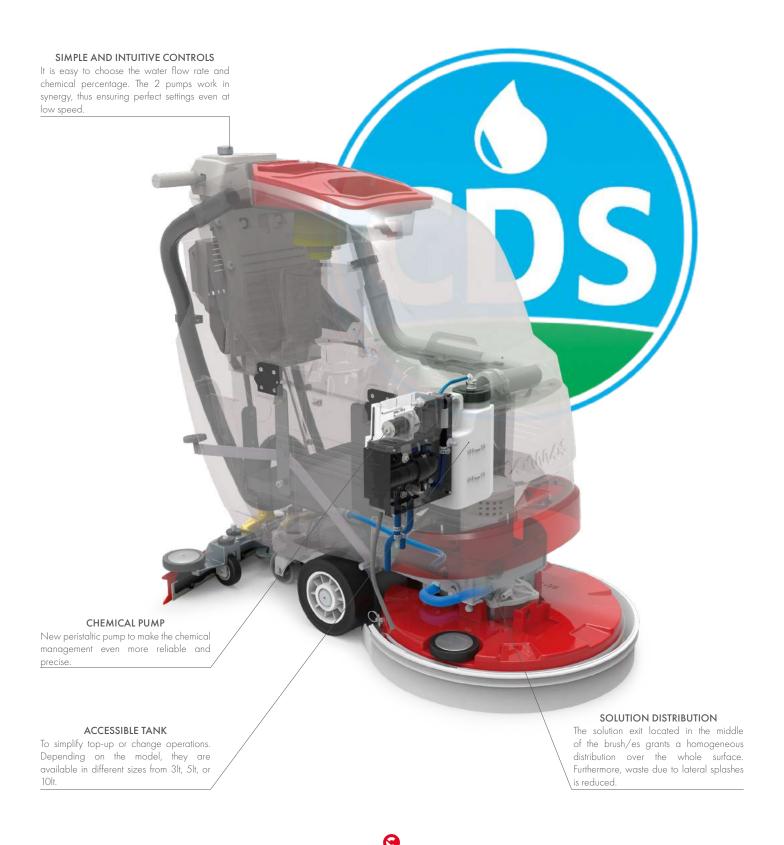

Comac CDS system has been completely redesigned making it even more reliable, in fact, thanks to the adoption of a peristaltic pump, it is possible to have optimal control of the chemical flow and, when necessary, facilitate the maintenance operations of the circuit.

#### Adaptability

The simple control panel composed of 2 buttons guarantees an easy variation of the water flow (I/min) and of the chemical (a percentage on the water flow). Therefore, the solution can be customized directly from the machine dashboard.

#### Modularity

On selected models the CDS kit can also be installed after the purchase of the floor scrubber, simply change the program and replace the standard solution dispenser with the CDS box.