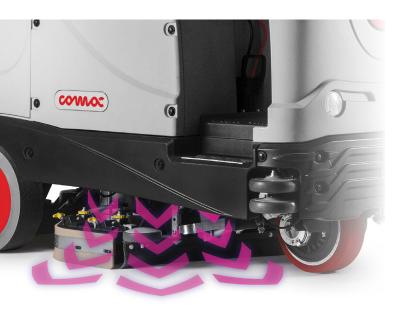

## The solution for constant and intelligent monitoring of the pressure on the brushes

IPM – Intelligent Pressure Monitoring is not a simple pressure sensor, but rather a **weight sensor** which can provide the operator with a constant and **accurate measurement of the pressure exerted on the brushes** of the floor scrubber. IPM provides further support to the operator when facing situations that require heavy duty cleaning.

THE PRESSURE INDICATION IS EXTREMELY RELIABLE AS IT DISPLAYS THE ACTUAL KG EXERTED ON THE BRUSH HEAD.

## **BENEFITS**

- Constant and accurate measurement of the pressure exerted on the brushes of the floor scrubber
- Improved cleaning performance and maximum efficacy, even in situations requiring heavy duty cleaning
- Simplified use of the floor scrubber
- Precise, real-time indication of the pressure on the brushes (in kg)